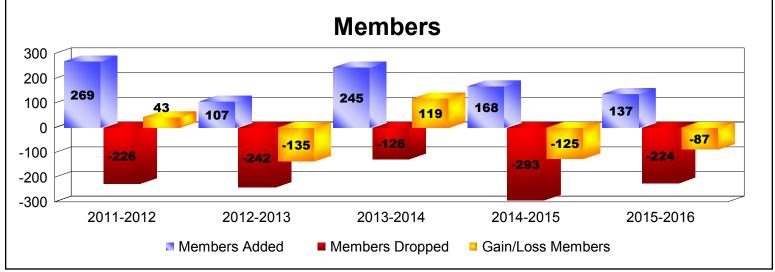

District 117 A

As of June 2016 Cumulative

| Year      | New<br>Clubs | Dropped<br>Clubs | Gain/<br>Loss<br>Clubs | New<br>Members | Charter<br>Members | Reinstate<br>Members | Transfer<br>Members | Total<br>Member<br>Added | Total<br>Members<br>Dropped | Gain/<br>Loss<br>Members |
|-----------|--------------|------------------|------------------------|----------------|--------------------|----------------------|---------------------|--------------------------|-----------------------------|--------------------------|
| 2011-2012 | 3            | -2               | 1                      | 102            | 71                 | 86                   | 10                  | 269                      | -226                        | 43                       |
| 2012-2013 | 0            | -3               | -3                     | 86             | 0                  | 2                    | 19                  | 107                      | -242                        | -135                     |
| 2013-2014 | 4            | -1               | 3                      | 114            | 112                | 4                    | 15                  | 245                      | -126                        | 119                      |
| 2014-2015 | 2            | -5               | -3                     | 70             | 89                 | 0                    | 9                   | 168                      | -293                        | -125                     |
| 2015-2016 | 1            | -4               | -3                     | 73             | 53                 | 7                    | 4                   | 137                      | -224                        | -87                      |
| Average   | 2            | -3               | -1                     | 89             | 65                 | 20                   | 11                  | 185                      | -222                        | -37                      |