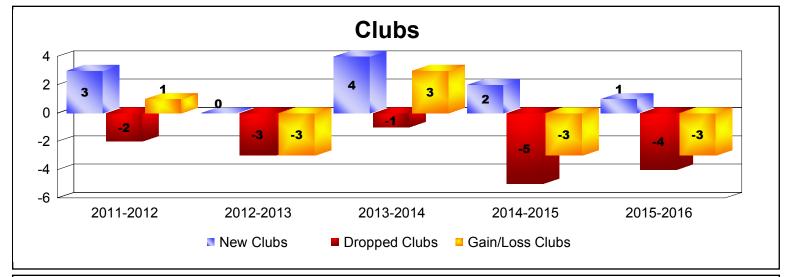

District 117 A

As of June 2016 Cumulative

| Year      | New<br>Clubs | Dropped<br>Clubs | Gain/<br>Loss<br>Clubs | New<br>Members | Charter<br>Members | Reinstate<br>Members | Transfer<br>Members | Total<br>Member<br>Added | Total<br>Members<br>Dropped | Gain/<br>Loss<br>Members |
|-----------|--------------|------------------|------------------------|----------------|--------------------|----------------------|---------------------|--------------------------|-----------------------------|--------------------------|
| 2011-2012 | 3            | -2               | 1                      | 102            | 71                 | 86                   | 10                  | 269                      | -226                        | 43                       |
| 2012-2013 | 0            | -3               | -3                     | 86             | 0                  | 2                    | 19                  | 107                      | -242                        | -135                     |
| 2013-2014 | 4            | -1               | 3                      | 114            | 112                | 4                    | 15                  | 245                      | -126                        | 119                      |
| 2014-2015 | 2            | -5               | -3                     | 70             | 89                 | 0                    | 9                   | 168                      | -293                        | -125                     |
| 2015-2016 | 1            | -4               | -3                     | 73             | 53                 | 7                    | 4                   | 137                      | -224                        | -87                      |
| Average   | 2            | -3               | -1                     | 89             | 65                 | 20                   | 11                  | 185                      | -222                        | -37                      |